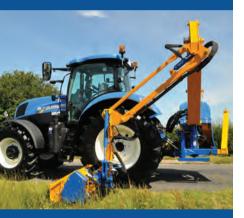

**Transport bracket** Supplied as standard for fast travelling on the road.

Massive 1.6m forward reach For optimum viewing position when working.

**Clear visibility** Variable forward reach brings cutting head into drivers view.

Variable Forward Arm The VFA allows total flexibility of position during arms operation.