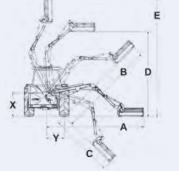

## **Working Reach**

Head used for calcs: 1.2m Pro-Trim

|   | <mark>Side Reach</mark><br>Hawk Evo 6.0 VFA (19'8") |
|---|-----------------------------------------------------|
| A | 6.0m / 19'8"                                        |
| в | 5.96m / 19'7"                                       |
| с | 4.18m/13'9"                                         |
| D | 4.99m / 16'5"                                       |
| E | 6.16m/20'3"                                         |
| x | 1.35m/4′5″                                          |
| Y | 1.0m/3'3"                                           |