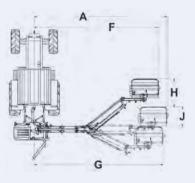

|    | Forward Reach<br>Hawk Evo 6.0 VFA (19'8") |
|----|-------------------------------------------|
| A  | 6.0m/19'8"                                |
| F  | 5.39m/17'8″                               |
| G  | 5.9m / 19'4"                              |
| н  | 1.6m/5'3″                                 |
| J. | 0.56m / 1'10"                             |
|    |                                           |