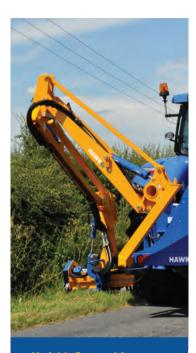

## Hawk Evo VFA

The Hawk Evo VFA (Variable Forward Arm) is perfect for contractors and municipal environments, where the added benefits of a forward arm is required to improve visibility.

With a maximum reach of 6m, the Hawk Evo VFA can cope with every job it is tasked with. The impressive 1.8m maximum travel on the variable forward arm (VFA) gives 1.6m forward working.

**Transport bracket** Supplied as standard for fast travelling on the road.

Massive 1.6m forward reach For optimum viewing position when working.

**Clear visibility** Variable forward reach brings cutting head into drivers view.

Variable Forward Arm The VFA allows total flexibility of position during arms operation.