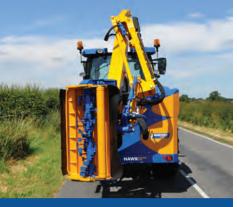

**Transport bracket** Supplied as standard for fast travelling on the road.

Massive 1.6m forward reach For optimum viewing position when working.

**Clear visibility** Variable forward reach brings cutting head into drivers view.