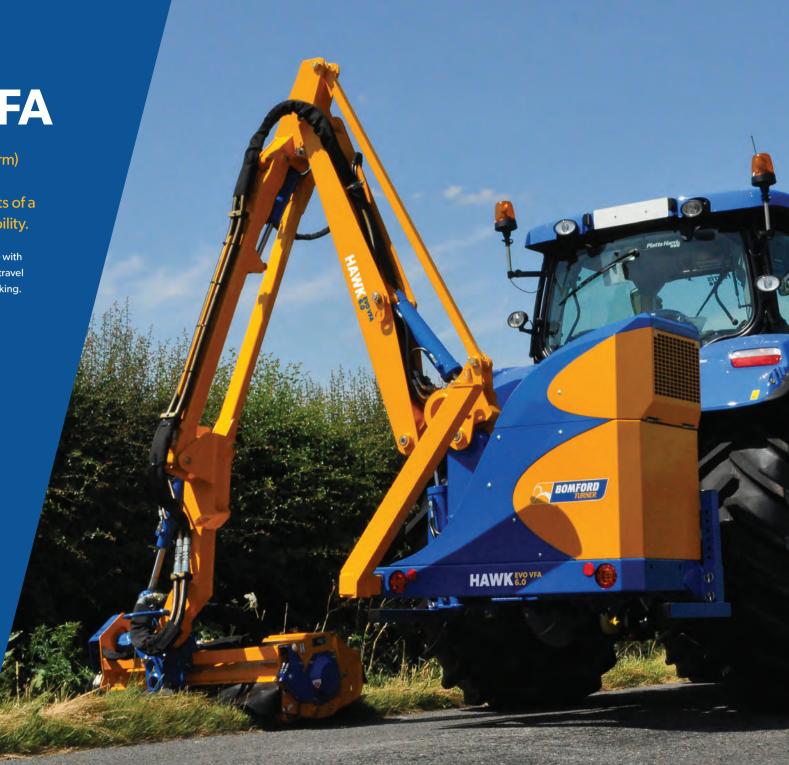

## Hawk Evo VFA

The Hawk Evo VFA (Variable Forward Arm) is perfect for contractors and municipal environments, where the added benefits of a forward arm is required to improve visibility.

With a maximum reach of 6m, the Hawk Evo VFA can cope with every job it is tasked with. The impressive 1.8m maximum travel on the variable forward arm (VFA) gives 1.6m forward working.

## **Key Features**

- 6.0m reach
- Over 1.8m traverse on variable forward arm
- Heavy duty linkage or axle bracket mounted
- 125 l/min independent system

Want to know more about the Hawk Evo VFA range?

Scan the QR code with a smart phone or tablet to instantly view the page.

**Transport bracket** Supplied as standard for fast travelling on the road.

Massive 1.6m forward reach For optimum viewing position when working.

**Clear visibility** Variable forward reach brings cutting head into drivers view.